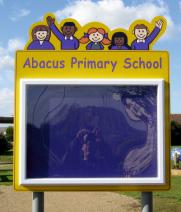

## We are now offering our Superior Range of School Notice Boards with

- Anti Graffiti Protective Face Film Applied to the Backing Panel as Standard
- New 3mm Virtually Unbreakable Polycarbonate Clear Glazing Panels
- New Tamper Resistant Glazing Seals
- New Range of Custom Printed Magnetic Zintec Insert Panels
- **New** Magnetic Zintec Inserts as Standard Available in a Wide Range of Colours