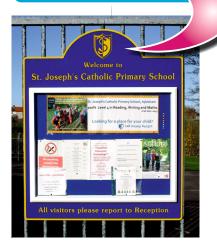

## We are now offering our Superior Range of School Notice Boards with

- Anti Graffiti Protective Face Film Applied to the Backing Panel as Standard
- New 3mm Virtually Unbreakable Polycarbonate Clear Glazing Panels
- New Tamper Resistant Glazing Seals
- New Range of Custom Printed Magnetic Zintec Insert Panels
- **New** Magnetic Zintec Inserts as Standard Available in a Wide Range of Colours