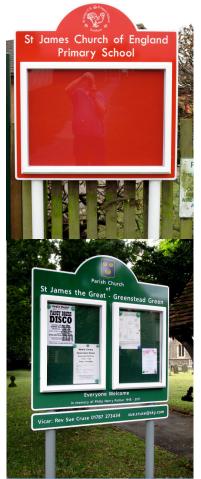

## We are now offering our Superior Range of School Notice Boards with

- Anti Graffiti Protective Face Film Applied to the Backing Panel as Standard
- New 3mm Virtually Unbreakable Polycarbonate Clear Glazing Panels
- New Tamper Resistant Glazing Seals
- New Range of Custom Printed Magnetic Zintec Insert Panels
- **New** Magnetic Zintec Inserts as Standard Available in a Wide Range of Colours