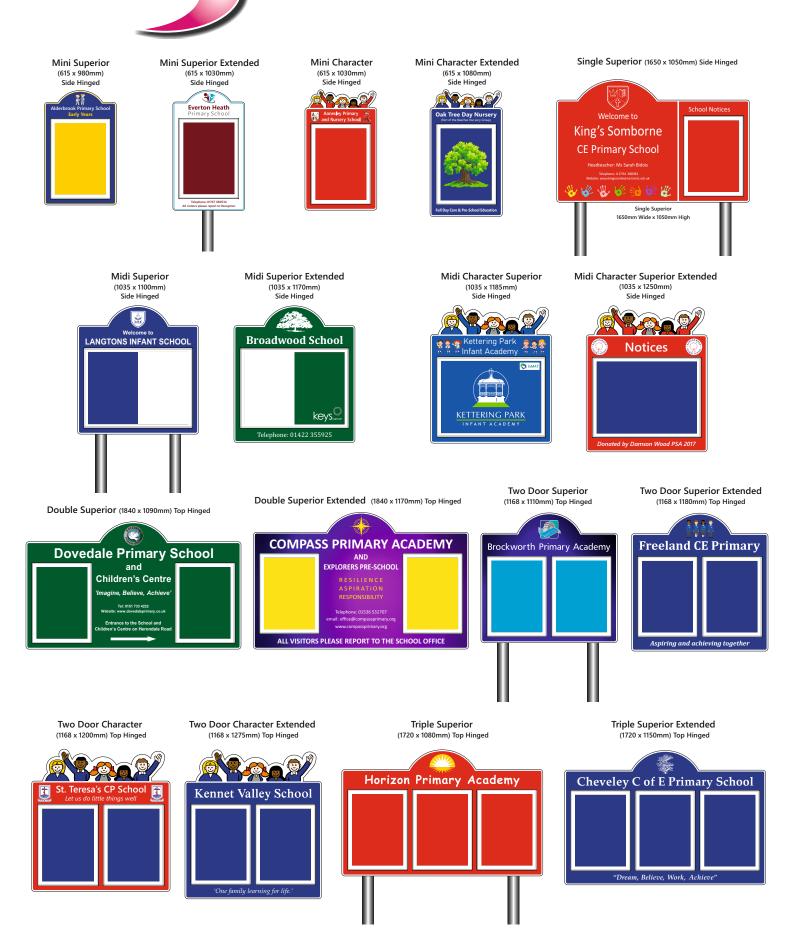

#### Wall Mounted Superior School Notice Boards

| Mini Superior                      | £438.00 + Vat |
|------------------------------------|---------------|
| Mini Superior Extended             | £448.00 +Vat  |
| Character Mini Superior            | £458.00 +Vat  |
| Character Mini Superior - Extended | £468.00 +Vat  |
| Midi Superior                      | £595.00 +Vat  |
| Midi Superior Extended             | £605.00 +Vat  |
| Character Midi Superior            | £615.00 +Vat  |
| Character Midi Superior Extended   | £625.00 +Vat  |
| Single Superior                    | £680.00 +Vat  |
| Two Door Superior                  | £800.00 + Vat |
| Two Door Superior Extended         | £815.00 + Vat |
| Double Superior                    | £845.00 +Vat  |
| Double Superior Extended           | £855.00 +Vat  |
| Triple Superior                    | £1010.00 +Vat |
| Triple Superior Extended           | £1025.00 +Vat |

### **Existing Mounted Superior School Notice Boards**

| Mini Superior                      | £458.00 +Vat   |
|------------------------------------|----------------|
| Mini Superior Extended             | £468.00 +Vat   |
| Character Mini Superior            | £478.00 +Vat   |
| Character Mini Superior - Extended | £488.00 +Vat   |
| Midi Superior                      | £625.00 +Vat   |
| Midi Superior Extended             | £635.00 +Vat   |
| Character Midi Superior            | £635.00 +Vat   |
| Character Midi Superior Extended   | £645.00 +Vat   |
| Single Superior                    | £720.00 +Vat   |
| Two Door Superior                  | £850.00 +Vat   |
| Two Door Superior Extended         | £860.00 +Vat   |
| Double Superior                    | £875.00 +Vat   |
| Double Superior Extended           | £885.00 +Vat   |
| Triple Superior                    | £1,065.00 +Vat |
| Triple Superior Extended           | £1,075.00 +Vat |

#### **Post Mounted Superior School Notice Boards**

| •                                  |                |
|------------------------------------|----------------|
| Mini Superior                      | £498.00 +Vat   |
| Mini Superior Extended             | £508.00 +Vat   |
| Character Mini Superior            | £518.00 +Vat   |
| Character Mini Superior - Extended | £528.00 +Vat   |
| Midi Superior                      | £715.00 +Vat   |
| Midi Superior Extended             | £725.00 +Vat   |
| Character Midi Superior            | £735.00 +Vat   |
| Character Midi Superior Extended   | £745.00 +Vat   |
| Single Superior                    | £800.00 +Vat   |
| Two Door Superior                  | £920.00 +Vat   |
| Two Door Superior Extended         | £930.00 +Vat   |
| Double Superior                    | £970.00 +Vat   |
| Double Superior Extended           | £980.00 +Vat   |
| Triple Superior                    | £1,145.00 +Vat |
| Triple Superior Extended           | £1,155.00 +Vat |